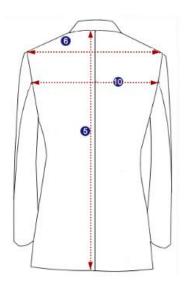

| Measure a favorite jacket □ cm ; □ inch |                                                                                                            |
|-----------------------------------------|------------------------------------------------------------------------------------------------------------|
| 1. Chest                                | Measure the chest at the widest part from armpit to armpit, multiply by 2.                                 |
| 2. Waist                                | Measure from one side to the other at the narrowest part of the waist, multiply by 2.                      |
| 3. Hip                                  | Measure from one side to the other at 14cm above the hem, multiply by 2.                                   |
| 4. Front length                         | Measure from the collar shoulder point straight down to the hem of the jacket.                             |
| 5. Back length                          | Measure from the centre of the back collar seam to the hem of the jacket.                                  |
| 6. Shoulder                             | Measure from the left top shoulder point to the right.                                                     |
| 7. Bicep                                | Measure across the sleeve horizontally at its widest part from the armpit to the other end, multiply by 2. |
| 8. Sleeve length                        | Measure straight from shoulder-sleeve joint to the end of the sleeve.                                      |
| 9. Cuff                                 | Measure cuff from the left seam to the right seam, multiply by 2.                                          |
| 10. Back width                          | Measure horizontally from the left sleeve seam to the right sleeve seam.                                   |