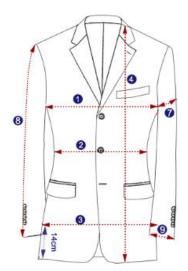

| Measure a favorite jacket □ cm ; □ inch |                                                                                                            |
|-----------------------------------------|------------------------------------------------------------------------------------------------------------|
| 1. Chest                                | Measure the chest at the widest part from armpit to armpit, multiply by 2.                                 |
| 2. Waist                                | Measure from one side to the other at the narrowest part of the waist, multiply by 2.                      |
| 3. Hip                                  | Measure from one side to the other at 14cm above the hem, multiply by 2.                                   |
| 4. Front length                         | Measure from the collar shoulder point straight down to the hem of the jacket.                             |
| 5. Back length                          | Measure from the centre of the back collar seam to the hem of the jacket.                                  |
| 6. Shoulder                             | Measure from the left top shoulder point to the right.                                                     |
| 7. Bicep                                | Measure across the sleeve horizontally at its widest part from the armpit to the other end, multiply by 2. |
| 8. Sleeve length                        | Measure straight from shoulder-sleeve joint to the end of the sleeve.                                      |
| 9. Cuff                                 | Measure cuff from the left seam to the right seam, multiply by 2.                                          |
| 10. Back width                          | Measure horizontally from the left sleeve seam to the right sleeve seam.                                   |